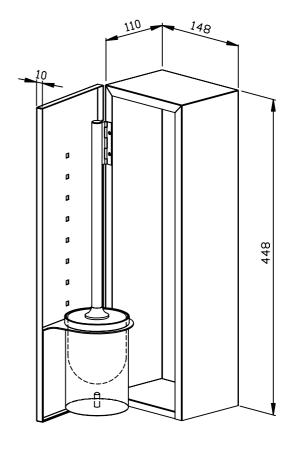

## **TOILET BRUSH SET WP162**

148 x 448 x 120 mm closed design

- Toilet brush set, closed design, in robust, germ-reducing and easy-care stainless steel (AISI 304).
- All-stainless steel housing; all corners fully welded, visible surfaces satin finished and brushed.
  Further available surfaces: see below.
- Door with perforated "brush set" pictogram, opened by pressing on the top right corner.
- Brush head replaceable.
- Cup removable. Internal stop bolt for optimum brushposition.
- Mounting: With four screws through key holes and one optional anti-theft hole in the back wall.
- Delivery includes fixing material.
- Weight, including single package: 3.5 kg

## Suggested text for specifications:

Toilet brush set, closed design, in stainless steel (AISI 304) for surface mounting. All-stainless steel housing; all corners fully welded, visible surfaces satin finished and brushed. Door with perforated "brush set" pictogram, opened by pressing on the top right corner. Brush head replaceable, cup removable with internal stop bolt for optimum brush-position. Delivery includes fixing material.

Dimensions: 148 x 448 x 120 mm

Article No. WP162

| Available surfaces        | ID No.  |
|---------------------------|---------|
| satin finished (standard) | 727 380 |
| highly polished           | 731 380 |