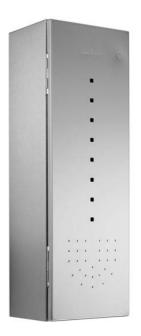

## **TOILET BRUSH SET WP162**

148 x 448 x 120 mm closed design

- Toilet brush set, closed design, in robust, germ-reducing and easy-care stainless steel (AISI 304).
- All-stainless steel housing; all corners fully welded, visible surfaces satin finished and brushed.
  Further available surfaces: see below.
- Door with perforated "brush set" pictogram, opened by pressing on the top right corner.
- Brush head replaceable.
- Cup removable. Internal stop bolt for optimum brushposition.
- Mounting: With four screws through key holes and one optional anti-theft hole in the back wall.
- Delivery includes fixing material.
- Weight, including single package: 3.5 kg

## Suggested text for specifications:

Toilet brush set, closed design, in stainless steel (AISI 304) for surface mounting. All-stainless steel housing; all corners fully welded, visible surfaces satin finished and brushed. Door with perforated "brush set" pictogram, opened by pressing on the top right corner. Brush head replaceable, cup removable with internal stop bolt for optimum brush-position. Delivery includes fixing material.

Dimensions: 148 x 448 x 120 mm

Article No. WP162

| Available surfaces        | ID No.  |
|---------------------------|---------|
| satin finished (standard) | 727 380 |
| highly polished           | 731 380 |